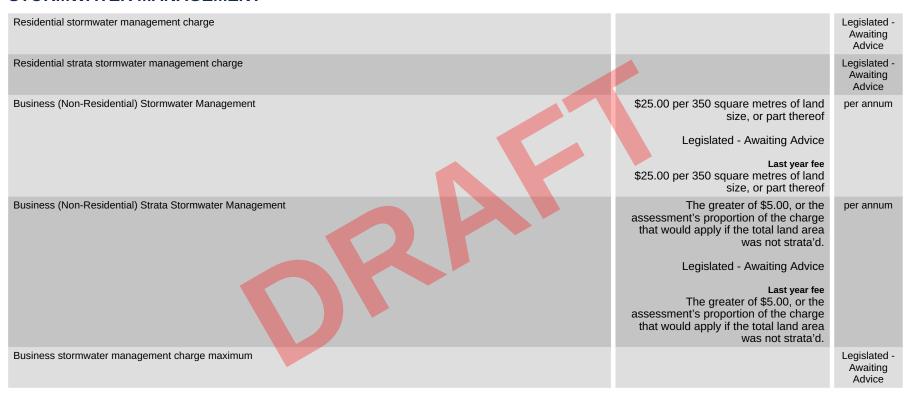

| 6.02%          | per mete     |
| Vacant Sewer Access Charge - Non-Residential Community           | \$206.00              | \$219.00          | 6.31%          | per mete     |
| Sewer connection fees                                            |                       |                   |                |              |
| Adjacent side of road service, typical PVC connection <1.5m Deep | \$1,990.00            | \$2,090.00        | 5.03%          |              |
| Complex sewer connection                                         |                       | priva             | te works rates |              |
| Opposite side of road service, typical PVC connection <1.5m Deep | \$2,756.00            | \$2,894.00        | 5.01%          |              |





#### STORMWATER MANAGEMENT



| Name                                                                                                      | Year 24/25<br>Last YR | Year 25/26<br>Fee | Increase | Unit      |
|-----------------------------------------------------------------------------------------------------------|-----------------------|-------------------|----------|-----------|
|                                                                                                           | Fee<br>(incl. GST)    | (incl. GST)       | %        |           |
|                                                                                                           |                       |                   |          |           |
| WASTE MANAGEMENT