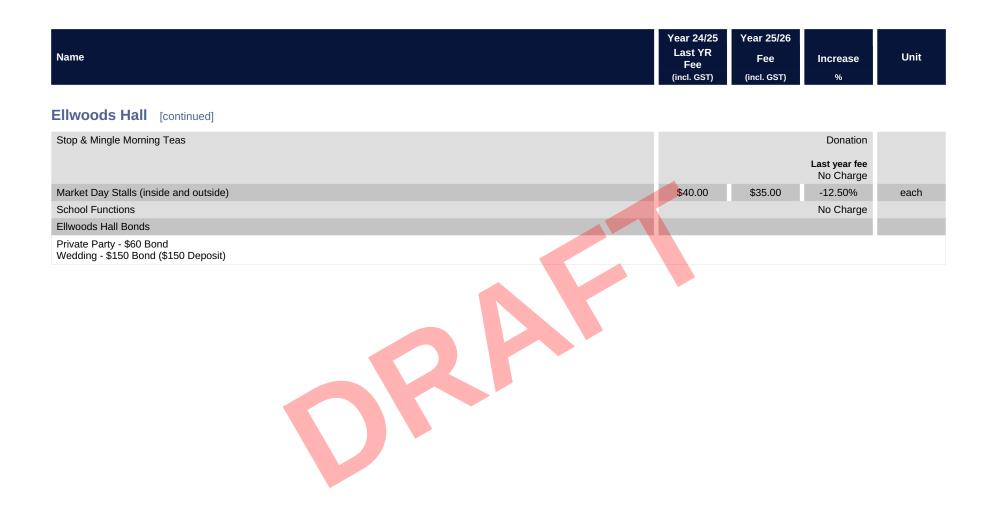

e |          |
|--------------------------------------------------|----------|----------|-----------|----------|
| Private Party (adult)                            | \$50.00  | \$60.00  | 20.00%    | Half Day |
| Private Party (adult)                            | \$100.00 | \$105.00 | 5.00%     | Full Day |
| Private Party (children)                         | \$50.00  | \$60.00  | 20.00%    | Half Day |
| Private Party (children)                         | \$100.00 | \$120.00 | 20.00%    | Full Day |
| Wedding (includes set up and clean up)           | \$200.00 | \$300.00 | 50.00%    | 2 Days   |
| Commercial Meetings/Inland Rail                  | \$50.00  | \$52.50  | 5.00%     | per hour |
| Activities - exercise groups etc                 | \$20.00  | \$21.00  | 5.00%     | per hour |





#### The Arts Centre Cootamundra (TACC)

#### HIRE FEE STRUCTURE

Schools & Registered Charities – 25% discount When hiring for 3+ days or 3+ rooms - 10% discount

#### Rooms for hire:

Theatre room, Exhibition room, Meeting room, Arts room, Rehearsal room, Green room
Per hour \$22.00 (up to 8 hours)
Per day \$176.00 (8-24 hours)

Office space \$110.00 per week
The rehearsal space is included as a part of a larger hire at no additional cost

Additional hire options:

| ta antionion in o optionion                                              |                                |                             |                   |
|--------------------------------------------------------------------------|--------------------------------|-----------------------------|-------------------|
| Ki