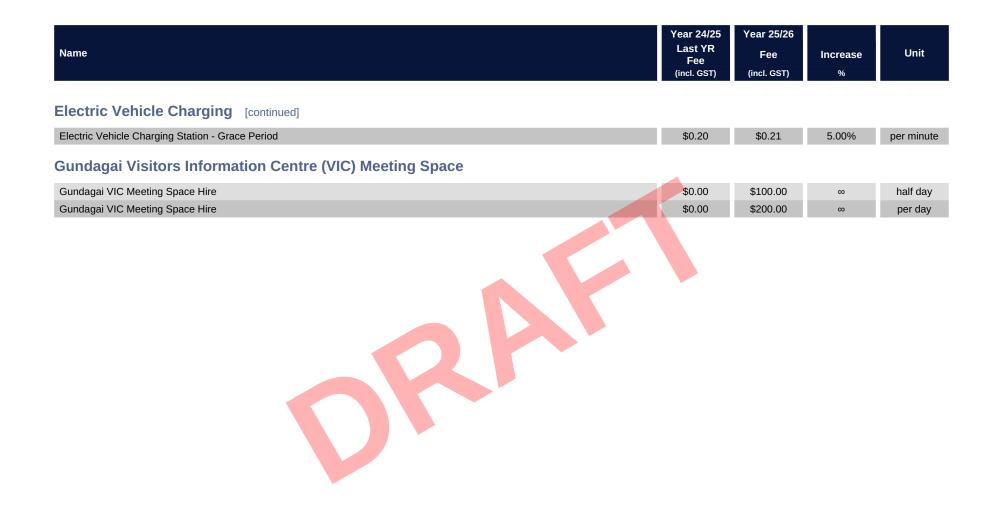

deducted from the bond for any after hour site visits.

#### **Event Advertising**

Ticket sale management per event \$195.00 +10% of profits Promotion of event by TACC \$88.00 per event

#### **Hire Options:**

#### **Artist contracted by TACC**

TACC will pay artist a set fee (as determined by Artist/TACC) – TACC will charge participation fee and do administration of events.

#### Artist hires space at TACC

Artist pays set fee as per above. Artist to do all administration and marketing. May choose to pay additional fee (\$ or %) for administration & marketing help locally. Artist charges participant fees and gets paid directly by participants.

The Arts Centre Cootamundra Hire Fee Structure

Electric Vehicle Charging

Electric Vehicle Charging Station - \$0.30 \$0.31 3.33% kw per hour



|     | Year 24/25  | Year 25/26  |          |          |
|-----|-------------|-------------|----------|----------|
| Nam | Last YR     | Fee         | Increase | Unit     |
|     | Fee         | 1 00        | morease  | <b>5</b> |
|     | (incl. GST) | (incl. GST) | %        |          |

## **CEMETERIES - This is a new charging model**

#### **LAWN CEMETERIES**

Coolac, Cootamundra, Nangus, North Gundagai, South Gundagai, Stockinbingal, Tumblong, Wallendbeen

| First Interment - Ashes into rows E & F Gundagai Lawn only                                                 | \$0.00 | \$2,325.00 | ∞  | Per Plot         |
|------------------------------------------------------------------------------------------------------------|--------|------------|----|------------------|
| First Interment