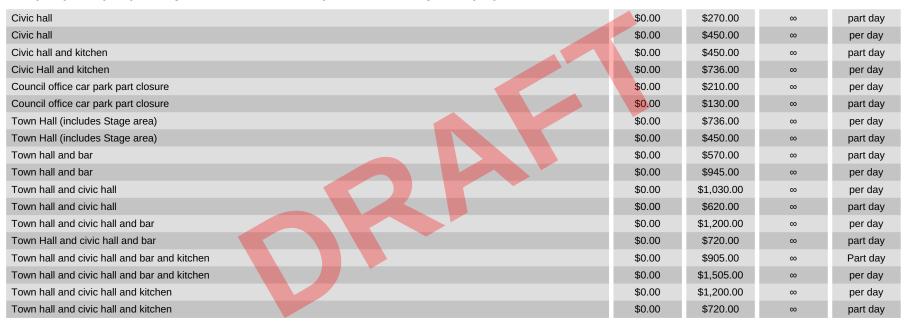

hall and civic hall and bar and kitchen | \$0.00 | \$480.00 | ∞  | Part day |
| Town hall and civic hall and kitchen         | \$0.00 | \$450.00 | ∞  | Part day |
| Town hall and civic hall and kitchen         | \$0.00 | \$750.00 | 00 | per day  |

|           | Year 24/25  | Year 25/26  |          |      |
|-----------|-------------|-------------|----------|------|
| Name      | Last YR     | Fee         | Increase | Unit |
| - Salitie | Fee         | 1 00        | morease  | J    |
|           | (incl. GST) | (incl. GST) | %        |      |

Set up or pack up required by Council staff. Includes pre clean. Part day fee is proposed.

General usage where area hired is cleared at end of hire period

Set up or pack up required by Council staff. Includes pre clean. Part day fee is proposed.



#### **Additional services**

Where there are additional requirements in conjunction with the hire of the hall, for example the erection of a marquee, a fee will be charged to cover costs such as cleaning and restoration.

| Cleaning fee per hour (if left in unacceptable state) Minimum 1hr charge | \$0.00             | \$110.00 | ∞ | per hour |
|--------------------------------------------------------------------------|--------------------|----------|---|----------|
| Additional service fee                                                   | Private Work Rates |          |   |          |
|                                                                          |                    |          |   |          |

| Name