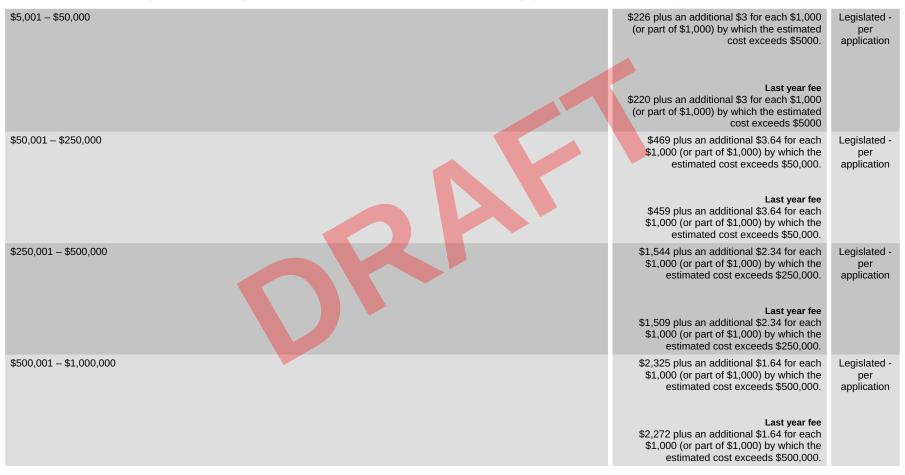

|

## Erection of a building, the carrying out of work, or demolition of a building (Sch 4, Pt 2, Item 2.1)

For developments involving the erection of a building, the carrying out of work or demolition of a work or a building, and having an estimated cost within the range specified, the fee is calculated in accordance with the following table.

| Up to \$5,000 | \$144.00 | \$147.00 | 2.08% | Legislated - |
|---------------|----------|----------|-------|--------------|
|               |          |          |       | per          |
|               |          |          |       | application  |



## Erection of a building, the carrying out of work, or demolition of a building (Sch 4, Pt 2, Item 2.1) [continued]



| Name