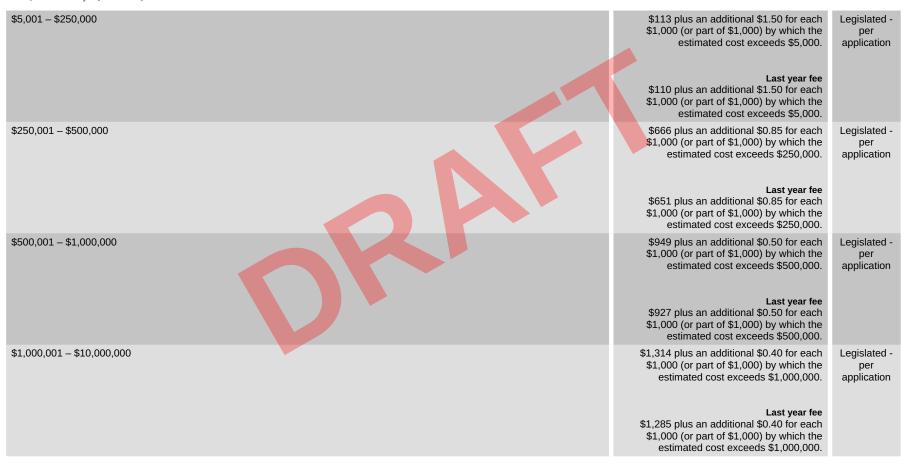

|
| Up to \$5,000                                                                                                                                    | \$71.00                                     | \$73.00                          | 2.82%                                      | Legislated -<br>per                |

|      | Year 24/25  | Year 25/26  |          |      |
|------|-------------|-------------|----------|------|
| Name | Last YR     | Fee         | Increase | Unit |
|      | Fee         | 1 00        | morease  | J    |
|      | (incl. GST) | (incl. GST) | %        |      |

Modification of Consent under S.4.55(2) or S.4.56(1) that does NOT involve minimal environmental impact, and original fee was more than \$100 (Sch 4, Pt 4, Item 4.5) [continued]



| Name                                                                                                                            | Year 24/25<br>Last YR<br>Fee<br>(incl. GST)    | Year 25/26<br>Fee<br>(incl. GST)                                                                                             | Increase<br>%                                      | Unit                               |
|---------------------------------------------------------------------------------------------------------------------------------|------------------------------------------------|------------------------------------------------------------------------------------------------------------------------------|----------------------------------------------------|------------------------------------|
|