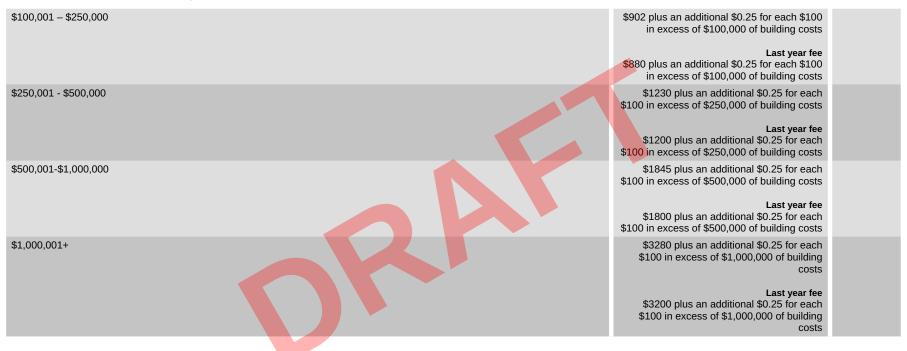

| Review of any other development, with an estimated cost as set out below (Sch 4, Pt 7, Item 7.3 and 7.3A).                                                            | 43         |
|-----------------------------------------------------------------------------------------------------------------------------------------------------------------------|------------|
| Review of decision to reject a development application (Sch 4, Pt 7, Item 7.4)                                                                                        | 4          |
| Other review fees                                                                                                                                                     | 4          |
| Modification of development consents                                                                                                                                  | 45         |
| Modification of consent                                                                                                                                               |            |
| Modification of Consent under S.4.55(2) or S.4.56(1) that does NOT involve minimal environmental impact                                                               |            |
| Modification of Consent under S.4.55(2) or S.4.56(1) that does NOT involve minimal environmental impact, and original fee was more than \$100 (Sch 4, Pt 4, Item 4.5) |            |
| Additional modification application fees                                                                                                                              |            |
| Other development service fees                                                                                                                                        |            |
| Fees for site compatability certificates and site verification certificates under SEPPS                                                                               |            |
| Other fees                                                                                                                                                            |            |
| REFUND OF FEES UPON WITHDRAWAL                                                                                                                                        |            |
| DEVELOPMENT CONTRIBUTIONS                                                                                                                                             | 48         |
| LOCAL ENVIRONMENTAL PLAN / REZONING                                                                                                                                   | 49         |
| Planning proposal application                                                                                                                                         | 49         |
| Development control plans                                                                                                                                             | 49         |
| CERTIFICATION SERVICES                                                                                                                                                | 51         |
| CONSTRUCTION CERTIFICATES                                                                                                                                             | <b>5</b> 1 |
| Class 1 & class 10 buildings                                                                                                                                          |            |
| Class 2 to class 9 buildings                                                                                                                                          | 52         |
| COMPLYING DEVELOPMENT CERTIFICATES                                                                                                                                    | 53         |
| Pre-lodgment Review of CDC                                                                                                                                            | 53         |
| Class 1 and 10                                                                                                                                                        | 53         |
| Class 2-9                                                                                                                                                             | 55         |
| BUILDING CERTIFICATION INSPECTIONS                                                                                                                                    | 55         |
| OCCUPATION CERTIFICATES                                                                                                                                               | 55         |
| FIRE SAFETY SCHEDULES, CERTIFICATES & STATEMENT LODGEMENT                                                                                                             | 55         |
| SUBDIVISION CERTIFICATES & SUBDIVISION WORKS CERTIFICATES                                                                                                             | 56         |
| PRINCIPAL CERTIFIER REPLACEMENT                                                                                                                                       | 56         |
| OTHER CERTIFICATION SERVICES                                                                                                                                          | 57         |
| REFUND OF APPLICATION FEES UPON WITHDRAWAL                                                                                                                            | 57         |
| NATER SUPPLY                                                                                                                                                          | 58         |