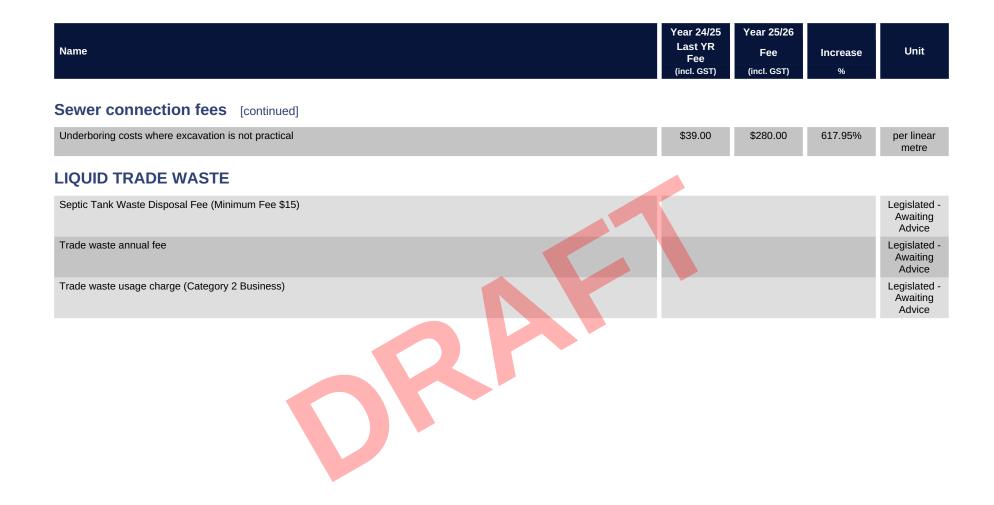

1,413.00            | \$1,498.00        | 6.02%          | per mete     |
| Vacant Sewer Access Charge - Non-Residential Community           | \$206.00              | \$219.00          | 6.31%          | per mete     |
| Sewer connection fees                                            |                       |                   |                |              |
| Adjacent side of road service, typical PVC connection <1.5m Deep | \$1,990.00            | \$2,090.00        | 5.03%          |              |
| Complex sewer connection                                         |                       | priva             | te works rates |              |
| Opposite side of road service, typical PVC connection <1.5m Deep | \$2,756.00            | \$2,894.00        | 5.01%          |              |





#### STORMWATER MANAGEMENT



| Name                                                                                                      | Year 24/25<br>Last YR | Year 25/26<br>Fee | Increase | Unit      |
|-----------------------------------------------------------------------------------------------------------|-----------------------|-------------------|----------|-----------|
|                                                                                                           | Fee<br>(incl. GST)    | (incl. GST)       | %        |           |
|                                                                                                           |                       |                   |          |           |
| WASTE MANAGEMENT