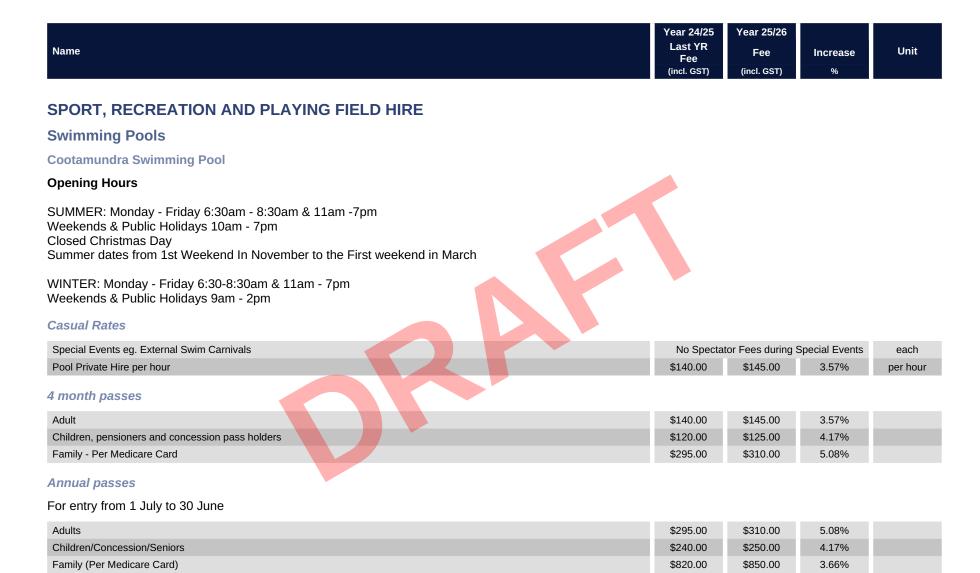

Emergency Aircraft will be exempt from fees and charges.

Item 8.2.5 - Attachment 7 Page 17

| Name                                               | Year 24/25<br>Last YR<br>Fee | Year 25/26<br>Fee | Increase          | Unit        |
|----------------------------------------------------|------------------------------|-------------------|-------------------|-------------|
|                                                    | (incl. GST)                  | (incl. GST)       | %                 |             |
| Multi visit passes                                 |                              |                   |                   |             |
| Adult 10 visit pass                                | \$42.00                      | \$45.00           | 7.14%             |             |
| Child or Pensioner 10 visit pass                   | \$35.00                      | \$38.00           | 8.57%             |             |
| Single visit entry                                 |                              |                   |                   |             |
| Non Swimming Spectator                             | \$0.00                       | \$2.00            | ∞                 | per session |
| Adults                                             | \$5.20                       | \$5.50            | 5.77%             | per session |
| Child/Concession                                   | \$4.20                       | \$4.50            | 7.14%             | per session |
| Children 2 and under                               |                              |                   | No Charge         |             |
| Children in school groups                          | \$3.00                       | \$3.20            | 6.67%             | per person  |
| Gundagai Swimming Pool  Multi visit passes         |                              |                   |                   |             |
| Adult 10 visit pass                                | \$55.00                      | \$58.00           | 5.45%             |             |
| Child or Pensioner 10 visit pass                   | \$37.00                      | \$40.00           | 8.11%             |             |
| Season passes                                      |                              |                   |                   |             |
| Family                                             | \$258.00                     | \$271.00          | 5.04%             |             |
| 2 adults and dependents living at same address     |                              |                   |                   |             |
| Adult                                              | \$126.00                     | \$132.00          | 4.76%             |             |
| Child/Concession                                   | \$109.00                     | \$114.00          | 4.59%             |             |
| Single visit entry                                 |                              |                   |                   |             |
| Adult                                              | \$6.00                       | \$6.50            | 8.33%             | per day     |
| Child/Concession                                   | \$3.50                       | \$4.00            | 14.29%            | per day     |
| Family                                             |                              | \$16 (Additional  | al \$3 per child) | per day     |
| 2 adults and 2 children, or 1 adult and 3 children |                              |                   |                   |             |
| Additional children at \$3.00 per child            |                              |                   |                   |             |
| 41 - 12   Paris   12                               |                              |                   |                   |             |