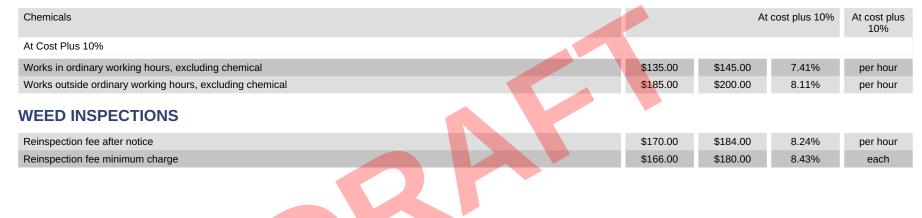

|
| Usage                                                        |                                             | ) per minute - mi<br>) per minute - mi | Last year fee | per minute                           |
|                                                              |                                             |                                        |               |                                      |

|      | Year 24/25  | Year 25/26  |          |      |
|------|-------------|-------------|----------|------|
| Name | Last YR     | Fee         | Increase | Unit |
|      | Fee         | 1 00        | morease  |      |
|      | (incl. GST) | (incl. GST) | %        |      |

#### **BIOSECURITY**

#### **WEED CONTROL WORKS**

Fees charged for travel to site and works undertaken.



|     | Year 24/25  | Year 25/26  |          |      |
|-----|-------------|-------------|----------|------|
| Nam | Last YR     | Fee         | Increase | Unit |
|     | Fee         | 100         | morease  | J    |
|     | (incl. GST) | (incl. GST) | %        |      |

# PRIVATE AND CONTRACT WORKS ROADS AND FOOTPATHS

| Engineering Inspections - Drone                                                  | \$298.00           | \$313.00 | 5.03% | per hour  |
|----------------------------------------------------------------------------------|--------------------|----------|-------|-----------|
| Engineering Inspections - Other                                                  | \$198.00           | \$208.00 | 5.05% | per hour  |
| Engineering Inspections - Subdivisions